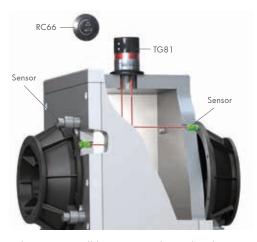

## The temperature under control – system for machineintegrated compensation of workpiece temperature

- Determination of workpiece temperature during critical machining time
- Up to 8 sensors integrated in workpiece clamping device
- Optionally applicable with other sensors,
   e.g. workpiece position or pressure sensor
- NC controls are calculating compensation data

The sensors will be integrated into the clamping device.