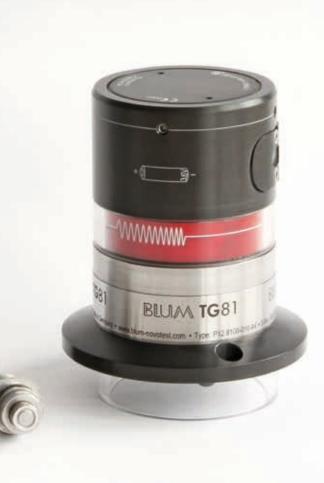

TG81
Temperature
Measuring System

Workpiece Measurement

Radio Transmission

Modular System

Temperature Measurement

Mass Production

Temperature Measuring System T681

# Technical data

| Protection class                                | IP67                             |
|-------------------------------------------------|----------------------------------|
| Signal transmission                             | Radio (BRC Technology)           |
| Frequency band                                  | 2.4000 2.4835 GHz                |
| Battery (2 pieces)                              | Saft Lithium LS 14500 (AA 3.6 V) |
| Measuring range                                 | -5 °C to +80 °C                  |
| Resolution                                      | 0.1 K                            |
| Absolute accuracy at 20 °C                      | ±1 K                             |
| Linearity (-5 $^{\circ}$ C to +80 $^{\circ}$ C) | ±2 K (Tmin to Tmax)              |
| Number of sensors                               | max. 8                           |