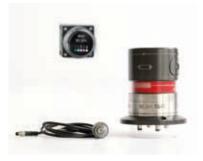

System components – TG81, RC66, sensors

Sequential use of several measuring systems with one radio receiver.

Compact design

Blum worldwide Service & Support

More than 40 subsidiaries and service offices.

www.blum-novotest.com