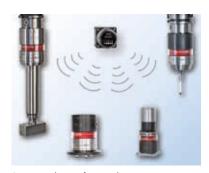

## The temperature under control – system for machineintegrated compensation of workpiece temperature

- Determination of workpiece temperature during critical machining time
- Up to 8 sensors integrated in workpiece clamping device
- Optionally applicable with other sensors,
   e.g. workpiece position or pressure sensor
- NC controls are calculating compensation data

System components – TG81, RC66, sensors

Sequential use of several measuring systems with one radio receiver.

Compact design

Blum worldwide Service & Support

More than 40 subsidiaries and service offices.

www.blum-novotest.com