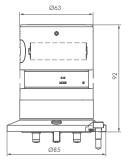

System components – TG81, RC66, sensors

Sequential use of several measuring systems with one radio receiver.

Compact design

Blum worldwide Service & Support

More than 40 subsidiaries and service offices.

www.blum-novotest.com