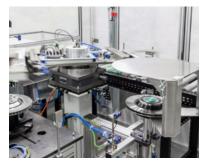

# Fully automatic, high-precision workpiece measurement for brake discs and brake drums directly integrated into the production line

The MB300 is a high-precision measuring machine with autonomous control, which can be integrated into production lines as an autonomous unit. Intelligent adjustment options and interchangeable parts make it easy to change over to a specific range of workpieces. In a special version, both types of workpiece – brake discs and brake drums – can also be measured by using appropriate setup parts.

#### Your benefit:

- Particularly gentle workpiece handling thanks to travelling workpiece supports
- Precise 100% control with high repeatable accuracy with high acquisition rate and validated measurement algorithms
- Quick determination of all required quality features
  through dynamic feature detection within a workpiece rotation
- Automatic feedback to the upstream machining process with customisable data protocol via PROFINET interface
- Production quality always in view through static evaluation, trend analysis, individually adjustable intervention limits
- Very easy to integrate into production lines with low space requirements and sturdy design