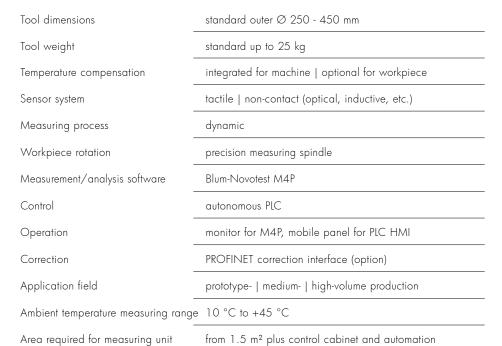

### Technical data\*

<sup>\*</sup> Special versions on request

Simultaneous recording of features

M4P measurement and analysis software control panel

Automatic feed option calibration gauge

Option of integrated inkjet printer