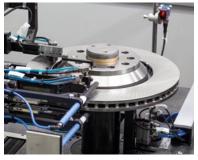

#### Your benefit:

- Particularly gentle workpiece handling thanks to travelling workpiece supports
- Precise 100% control with high repeatable accuracy with high acquisition rate and validated measurement algorithms
- Quick determination of all required quality features
  through dynamic feature detection within a workpiece rotation
- Automatic feedback to the upstream machining process with customisable data protocol via PROFINET interface
- Production quality always in view through static evaluation, trend analysis, individually adjustable intervention limits
- Very easy to integrate into production lines with low space requirements and sturdy design