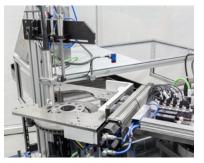

# Fully automatic, high-precision workpiece measurement for brake discs and brake drums directly integrated into the production line

The MB300 is a high-precision measuring machine with autonomous control, which can be integrated into production lines as an autonomous unit. Intelligent adjustment options and interchangeable parts make it easy to change over to a specific range of workpieces. In a special version, both types of workpiece – brake discs and brake drums – can also be measured by using appropriate setup parts.

#### Your benefit:

- Particularly gentle workpiece handling thanks to travelling workpiece supports
- Precise 100% control with high repeatable accuracy with high acquisition rate and validated measurement algorithms
- Quick determination of all required quality features
  through dynamic feature detection within a workpiece rotation
- Automatic feedback to the upstream machining process with customisable data protocol via PROFINET interface
- Production quality always in view through static evaluation, trend analysis, individually adjustable intervention limits
- Very easy to integrate into production lines with low space requirements and sturdy design