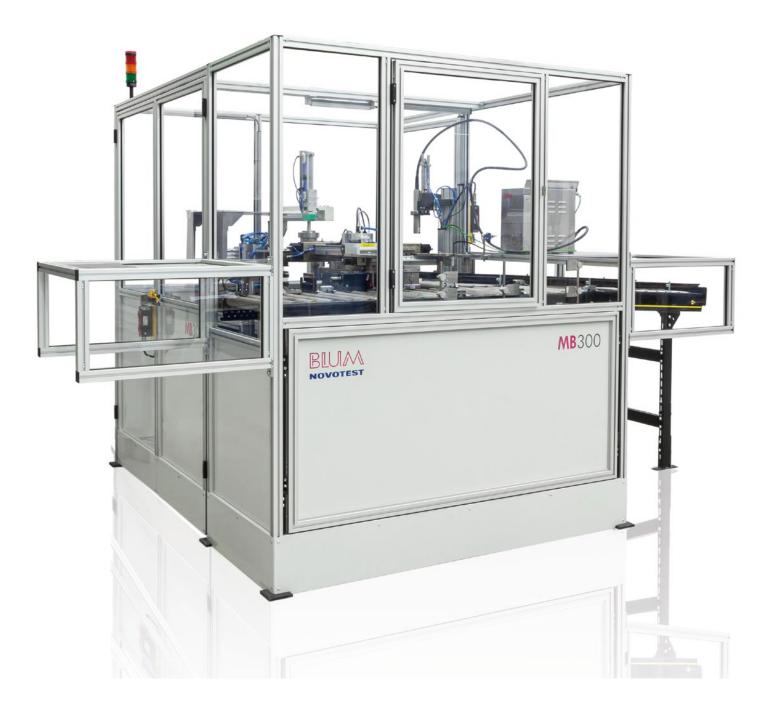

# Fully automatic, high-precision workpiece measurement for brake discs and brake drums directly integrated into the production line

The MB300 is a high-precision measuring machine with autonomous control, which can be integrated into production lines as an autonomous unit. Intelligent adjustment options and interchangeable parts make it easy to change over to a specific range of workpieces. In a special version, both types of workpiece – brake discs and brake drums – can also be measured by using appropriate setup parts.

## Variable machine scope to fit the desired automation concept

- Autonomous system with integrated roller conveyor automation and protective housing for assembly in production lines
- Incomplete machine according to MD for direct or indirect loading by robot, portal or shuttle within a cell provided by the customer
- Simple design as manual measuring station for manual loading

#### Your benefit:

- Particularly gentle workpiece handling thanks to travelling workpiece supports
- Precise 100% control with high repeatable accuracy with high acquisition rate and validated measurement algorithms
- Quick determination of all required quality features
  through dynamic feature detection within a workpiece rotation
- Automatic feedback to the upstream machining process with customisable data protocol via PROFINET interface
- Production quality always in view through static evaluation, trend analysis, individually adjustable intervention limits
- Very easy to integrate into production lines with low space requirements and sturdy design